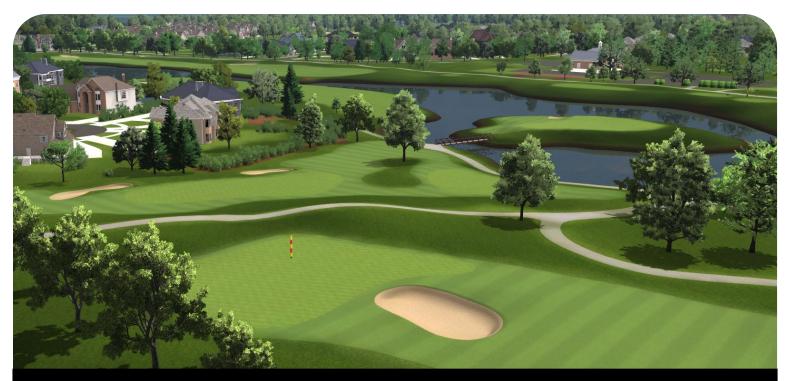

## White Eagle Golf Club White to Blue Course



Naperville, IL https://www.whiteeaglegc.com



Originally designed by Arnold Palmer Design Group, White Eagle Golf Club is located on approximately 163 acres in Naperville, Illinois, just outside of Chicago. There are three nine - hole courses; holes 1 through 9 are referred to as the Red Course and holes 10 through 18 are the White Course. Holes 19 through 27 were developed at a later date and are referred to as the Blue Course.

The first of the three nines to open was the White Course in August 1989. The first few weeks that the club was open, members had to play the White nine twice to get in an 18 hole round. Architects: Arnold Palmer Design Group

Year Opened: 1989

| HOLE     | 1  | 2 | 3  | 4 | 5 | 6 | 7  | 8  | 9 | OUT | 10 | 11 | 12 | 13 | 14 | 15 | 16 | 17 | 18 | IN | TOTAL |
|----------|----|---|----|---|---|---|----|----