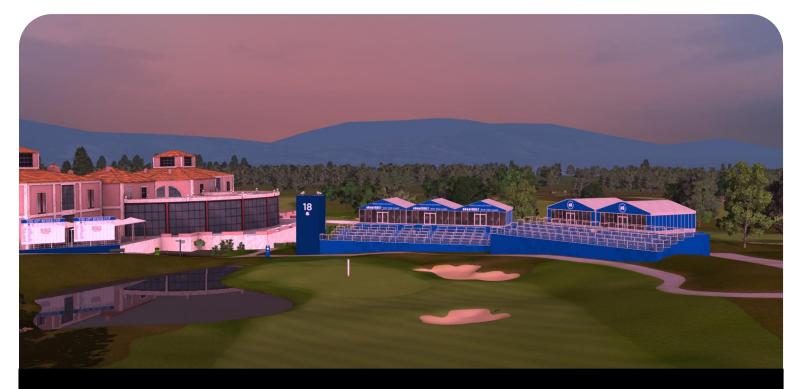

## Marco Simone Country Club Ryder Cup 2023

Rome, Italy https://www.golfmarcosimone.com

The golf club was named after the castle of Marco Simone. The castle was originally a Roman fortified manor farm. The tower was built approximately in the year 1000 and later, in the Middle Ages, additional buildings were built around it.

In the 1970s Laura Biagiotti, the Italian high fashion designer, and her husband Gianni Cigna both lived in the restored castle. By 1989 the golf course had been designed and built. The architects were Jim Fazio and David Mezzacane. The golf course was the venue of the 1994 and 2021 Italian Open golf championships, which were won by Eduardo Romero and Nicolai Højgaard respectively. Architects: Jim Fazio & David Mezzacane Year Opened: 1989 Hosted: 1994 Italian Open 2021 Italian Open 2023 Ryder Cup